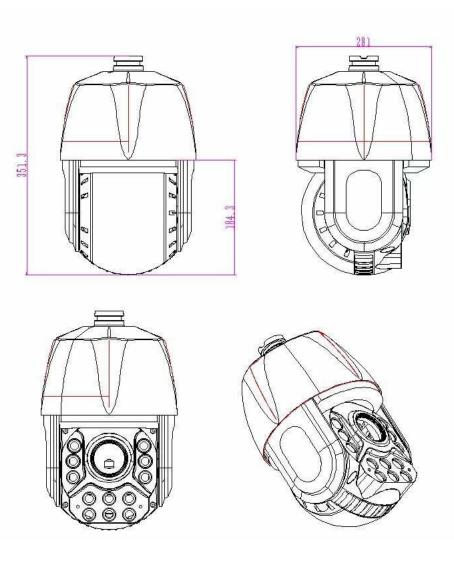

# Dimension(Unit: mm )

## **Technical parameters**

| Model                |                                                                                      |
|----------------------|--------------------------------------------------------------------------------------|
| Model No.            | SVN-30HT9034G                                                                        |
| Туре                 | 4G 30X 2MP Intelligent Alert Tracking PTZ Camera                                     |
| Camera               |                                                                                      |
| Image Sensor         | 2MP 1/2.8" starligth CMOS Sony 307                                                   |
| Minimum Illumination | Color: 0.001Lux@F1.2, B/W: 0.0001Lux@F1.6                                            |
| Electronic Shutter   | Auto/Manual (1/10~1/10000 seconds)                                                   |
| Day/Night Switch     | Support IR-CUT                                                                       |
| Len                  |                                                                                      |
| Focal Length         | 4.5- 148mm                                                                           |
| Optical zoom         | 30X Optical zoom                                                                     |
| Zoom Speed           | Approx.4s(Optical Wide~Tele)                                                         |
| Angle of View        | 61°-2.5°(Wide-Tele)                                                                  |
| PTZ Control          |                                                                                      |
| IR Control           | Auto/near light/far light/off                                                        |
| IR Distance          | 350m                                                                                 |
| Rotation range       | Horizontal: 0°∼360° continuously, Vertical:-15°∼90°                                  |
| Rotation speed       | Horizontal:0.1°~100°/s,Vertical: 0.1°~100°/s                                         |
| Preset               | 255                                                                                  |
| Automatic mode       | Support 4 automatic cruises, 1 line scan, 1 trajectory scan, 1 horizontal scan       |
| PTZ function         | Support idle action, support power-on action, rotation speed can be automatically    |
|                      | adjusted according to lens zoom                                                      |
| Video compression    | H.265/H.264                                                                          |
| Resolution           | Main stream (1920*1080, 1280*720) , Auxiliary stream (D1)                            |
| Network protocol     | HTTP/RTSP/FTP/PPPOE/DHCP/DDNS/NTP/ONVIF/P2P                                          |
| User Management      | Support multi-level user authority management                                        |
| Input/Output         |                                                                                      |
| Network interface    | 10/100M adaptive Ethernet interface, lightning protection design, differential mode> |
|                      | 2000V, common mode> 6000V level                                                      |
| General              |                                                                                      |
| Power                | DC12V4A                                                                              |
| Consumption          | <30W                                                                                 |
| work environment     | Temperature: -40 $\sim$ 60 $^{\circ}\mathrm{C}$ ; humidity $<$ 90%                   |
| Protection level     | IP66 waterproof,4000V lightning protection                                           |
| Material             | Cast aluminum material                                                               |
| Size                 | Ф218 (mm)×362(mm)                                                                    |
| weight               | 6.5kg (including package)                                                            |
| Bracket              | Wall mounting ,hoisting(optional)                                                    |