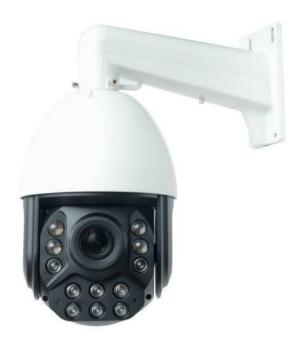

## **4G 30X 2MP Intelligent**

## **Alert Tracking PTZ Camera**

#### **Key Features**

- Adopt the latest Sony starlight CMOS sensor, high sensitivity chip, present perfect image effect;
- 8 high-quality dot-matrix IR + 4 long-range laser IR, which
  can automatically switch between near, middle and far
  lights according to the focal length of the lens.IR distance is
  350M, and the target can be clearly found at 200M;
- IR doubling technology, using the latest efficient surface emitting laser IR source, compared with the traditional IR ball machine, the IR brightness is doubled.
- Support auto focus, AWB, MWB, support saturation setting, contrast setting, sharpness setting, brightness setting, backlight compensation setting, strong light printing setting, 2D/3D noise reduction intensity setting, fog function setting, WDR mode intensity setting;
- Support AI human shape recognition algorithm, fast recognition speed, high accuracy, and can select the warning area at will. Once someone breaks into the warning area, the sound and light alarm will be triggered immediately in parallel with dynamic tracking (need to connect an external passive speaker)
- Network standard:2G: GPRS/EDGE;3G:WCDMA/TD-SCDMA; 4G: FDD-LTE/TDD-LTE;